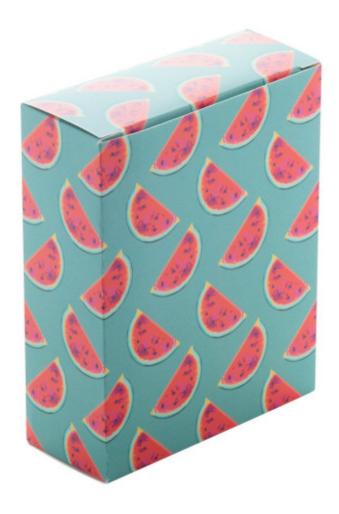

# **CREABOX PB-102 CUSTOM BOX**

#### **Basic informations**

Material 1: Paper

Material 1 weight: 300 g/m2

Size: 120×95×40 mm

Box type: Reverse tuck end box

Color: White

# Specification

Custom made, full colour printed paperboard box. MOQ: 50 pcs. If the custom box is purchased without the matching product, it will be delivered flat-packed (requiring assembly). Available for the following item(s): AP721357-77.